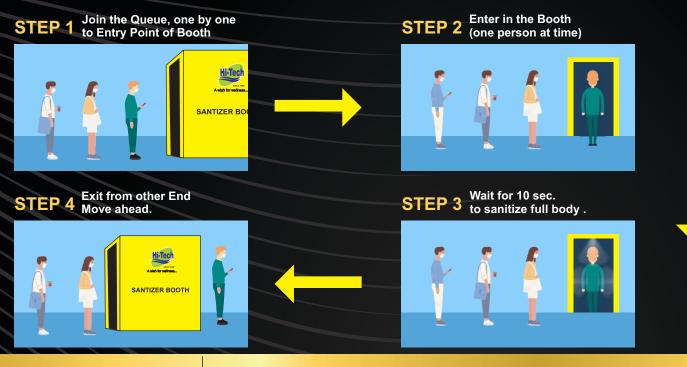

### How to use Hi-Tech SANTIZER BOOTH

Nowadays due to the COVID-19 Pandemic we all know require sanitize body.

The Alcohol Sanitizers works immediately and effectively in order to kill bacteria and most viruses.