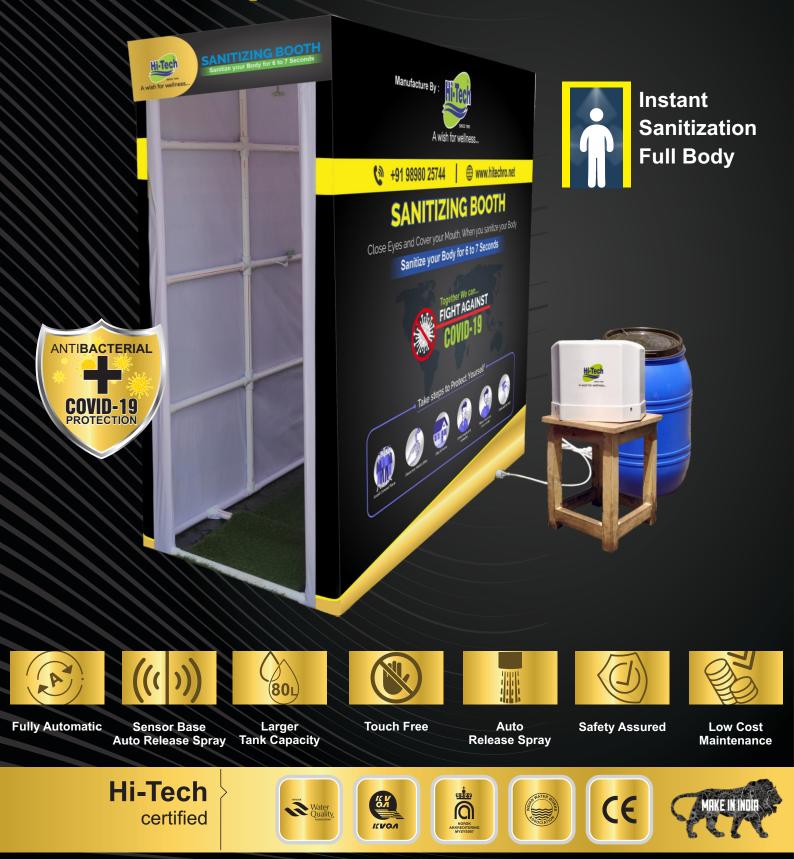

## SANITIZING BOOTH

# Take Steps to Protect Yourself

#### **HI-TECH SANITIZATION BOOTH**

contactless technology works on infrared photoelectric sensor

| lon | Me | tallic | Ca | abin |
|-----|----|--------|----|------|
|     |    |        |    |      |

- Easy to Operate
- Customize as per requirement

| Warranty :         | 6 Month Parts Replacement                                 |  |  |  |
|--------------------|-----------------------------------------------------------|--|--|--|
| Tank Capacity :    | 80 Lit. (which can be refill)                             |  |  |  |
| Liquid Refilling : | Easy to Refill                                            |  |  |  |
| Liquid :           | any Alcoholic Sanitizer can be used (not hard form)       |  |  |  |
| Dispense Cycle :   | 15 - 20 ml spray approx.                                  |  |  |  |
| Installation :     | - Fix it on Entry point of your place, Easy to install    |  |  |  |
|                    | - Fill the liquid sanitizer on Tank (upto 80 Ltr)         |  |  |  |
|                    | - Plug in to Standard Wall Socket                         |  |  |  |
|                    |                                                           |  |  |  |
| Note:              | - Sanitizer or any liquid is not provided with the System |  |  |  |

#### **TECHNICAL SPECIFICATION**

| Model         | : Sanitizer Booth               |
|---------------|---------------------------------|
| Nozzle        | : 4 Nos                         |
| Technology    | : Photoelectric Sensor          |
| Application   | : Full Body Sanitizer           |
| Installation  | : Stand                         |
| Operation     | : Auto Mist Spray               |
| Spray Flow    | : 15-20 ml Spray                |
| Tank Type     | : PVC Drum                      |
| Tank Capacity | : 80 Lit. (which can be refill) |
| Power         | : 230 V AC, 3 AMP               |
| Start - Stop  | : In-Out Point                  |
| Dimension     | : 3'x 7'x 7' ft                 |